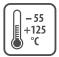

Minimum full recovery temperature +110°C

Longitudinal change 0 +/-10% max. Operating temperature: -55 °C +125 °C

**UV** resistant

Available in lengths of 1,22