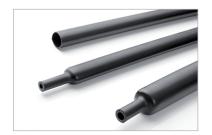

Notes:

Colour: Black

Material: Crosslinked co-extruded adhesive lined Polyolefin

Shrink ratio: 4:1

Flammability: UL224 VW-1

Flame retardant

**Excellent sealing and insulation properties** 

Minimum shrink temperature +70°C

Minimum full recovery temperature +110°C

Longitudinal change 0 +/-10% max. Operating temperature: -55 °C +125 °C

**UV** resistant

Available in lengths of 1,22