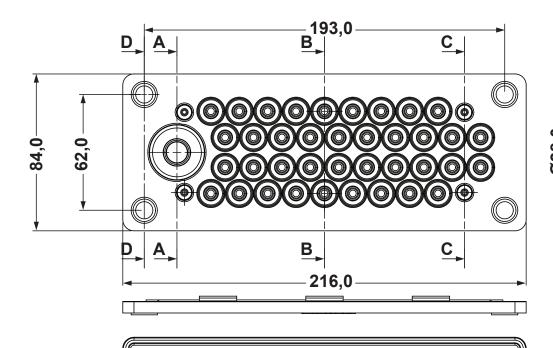

## **Measurements C-hole:**

216mm x 84mm

Fastening hole: 10 mm

Fastening holes distance: 193 mm / 62 mm

## Lead-throught:

4x4mm-10,5mm 38x7mm-12,5mm 1x14mm-27,5mm max 43 cabels

Halogen-free / oil splatter resistant / in and outdoor

Index of protection: IP65

|     | DESCRIPTION                 |      | TITLE: MODULA                                      | R GLAND PLATES IP 65 | - PRECONFIGURATE              | DWG UNIT:                  |
|-----|-----------------------------|------|----------------------------------------------------|----------------------|-------------------------------|----------------------------|
|     | MATERIAL: TPE – SEBS 50 Sha | 1    | TITLE: MODULAR GLAND PLATES IP 65 – PRECONFIGURATE |                      |                               |                            |
|     | COLOUR: GREY RAL 7035       |      | Modelled in RHINO 4.0                              |                      | IDwN:                         | ChkD:                      |
|     |                             |      | TOLLERANCES                                        | SHEET: 1 OF 1        | <u>IDT:20.04.09.12103.E.0</u> | Part Number: 12103PF117035 |
|     |                             |      | UNLESS NOTED                                       | SCALE:               |                               |                            |
|     |                             |      | 2768-mK                                            |                      |                               | factor and                 |
|     |                             |      | 2/00-IIIK                                          | NTS                  | · / (( )                      | fastpoint                  |
| RFV |                             | DATE | 1                                                  | 1                    |                               |                            |