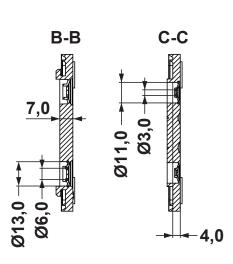

## Lead-throught:

4x4mm-10,5mm 38x7mm-12,5mm 1x14mm-27,5mm max 43 cabels

Halogen-free / oil splatter resistant / in and outdoor

Index of protection: IP65

|     | DESCRIPTION                 |      | TITLE: MODULA                                      | R GLAND PLATES IP 65 | - PRECONFIGURATE              | DWG UNIT:                  |
|-----|-----------------------------|------|----------------------------------------------------|----------------------|-------------------------------|----------------------------|
|     | MATERIAL: TPE – SEBS 50 Sha | 1    | TITLE: MODULAR GLAND PLATES IP 65 – PRECONFIGURATE |                      |                               |                            |
|     | COLOUR: GREY RAL 7035       |      | Modelled in RHINO 4.0                              |                      | IDwN:                         | ChkD:                      |
|     |                             |      | TOLLERANCES                                        | SHEET: 1 OF 1        | <u>IDT:20.04.09.12103.E.0</u> | Part Number: 12103PF117035 |
|     |                             |      | UNLESS NOTED                                       | SCALE:               |                               |                            |
|     |                             |      | 2768-mK                                            |                      |                               | factor and                 |
|     |                             |      | 2/00-IIIK                                          | NTS                  | · / (( )                      | fastpoint                  |
| RFV |                             | DATE | 1                                                  | 1                    |                               |                            |