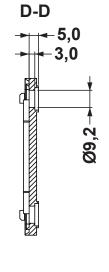

## Lead-throught:

4x4mm-10,5mm 38x7mm-12,5mm 1x14mm-27,5mm max 43 cabels

Halogen-free / oil splatter resistant / in and outdoor

Index of protection: IP65

|     | DESCRIPTION                 |      | TITLE: MODULA                                      | R GLAND PLATES IP 65 | - PRECONFIGURATE              | DWG UNIT:                  |
|-----|-----------------------------|------|----------------------------------------------------|----------------------|-------------------------------|----------------------------|
|     | MATERIAL: TPE – SEBS 50 Sha | 1    | TITLE: MODULAR GLAND PLATES IP 65 – PRECONFIGURATE |                      |                               |                            |
|     | COLOUR: GREY RAL 7035       |      | Modelled in RHINO 4.0                              |                      | IDwN:                         | ChkD:                      |
|     |                             |      | TOLLERANCES                                        | SHEET: 1 OF 1        | <u>IDT:20.04.09.12103.E.0</u> | Part Number: 12103PF117035 |
|     |                             |      | UNLESS NOTED                                       | SCALE:               |                               |                            |
|     |                             |      | 2768-mK                                            |                      |                               | factor and                 |
|     |                             |      | 2/00-IIIK                                          | NTS                  | · / (( )                      | fastpoint                  |
| RFV |                             | DATE | 1                                                  | 1                    |                               |                            |