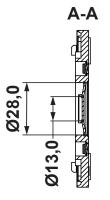

## **Measurements C-hole:**

216mm x 84mm

Fastening hole: 10 mm

Fastening holes distance: 193 mm / 62 mm