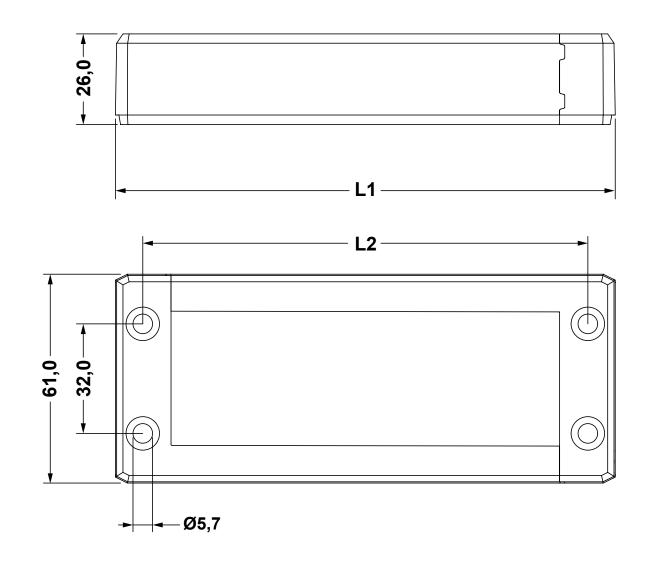

| P/N       | L1    | L2    |
|-----------|-------|-------|
| 16025FG01 | 146,0 | 130,0 |
| 16026FG01 | 120,0 | 103,0 |
| 16027FG01 | 99,0  | 83,0  |
| 16028FG01 | 74,0  | 58,0  |
| 16029FG01 | 146,0 | 130,0 |
| 16030FG01 | 120,0 | 103,0 |
| 16031FG01 | 99,0  | 83,0  |
| 16032FG01 | 74,0  | 58,0  |

Flammability: UL94-V0, self-extinguishing Temperature: -40°C ... +155°C Properties: halogen-free, silicone-free Body material: PP+GF Brush material: PA 6.6

|      | DESCRIPTION         |      | TITLE: SPLITTABLE FRAME WITH DOUBLE BRUSH |               |                                             |  |
|------|---------------------|------|-------------------------------------------|---------------|---------------------------------------------|--|
|      | MATERIAL: see above |      |                                           |               |                                             |  |
|      | colour: BLACK       |      | Modelled in RHINO 4.0                     |               | DwN: 11/09/19   ChkD:                       |  |
|      |                     |      | TOLLERANCES                               | SHEET: 1 OF 1 | DT:19.09.11.160XX.0. Part Number: SEE TABLE |  |
|      |                     |      | UNLESS NOTED                              | SCALE:        |                                             |  |
|      |                     |      |                                           | NITO          | ## tostooint                                |  |
|      |                     |      |                                           | NTS           |                                             |  |
| REV. |                     | DATE |                                           |               |                                             |  |