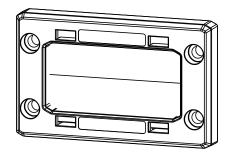

| ID | Desc. Material |         | Quant. |  |
|----|----------------|---------|--------|--|
| 1  | Frame          | PP + GF | 1      |  |
| 2  | Brush          | PVC     | 2      |  |

Flammability: UL94-V0, self-extinguishing Temperature: -40°C ... +155°C Properties: halogen-free, silicone-free