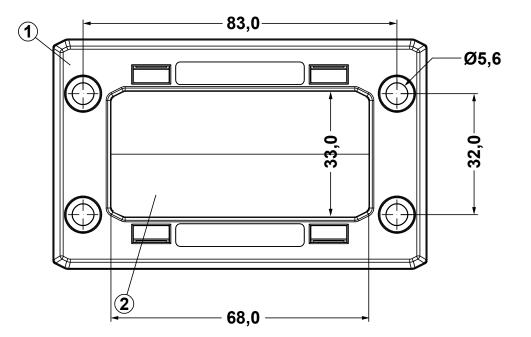

| REVISIONS |                 |  |    |
|-----------|-----------------|--|----|
| REV       | REV DESCRIPTION |  | BY |
|           |                 |  |    |
|           |                 |  |    |

|   | 61,0 |
|---|------|
| 2 | 3    |

| ID | Desc. Material |         | Quant. |  |
|----|----------------|---------|--------|--|
| 1  | Frame          | PP + GF | 1      |  |
| 2  | Brush          | PVC     | 2      |  |

Flammability: UL94-V0, self-extinguishing Temperature: -40°C ... +155°C Properties: halogen-free, silicone-free