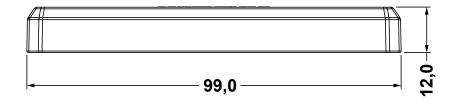

| REVISIONS |                 |  |    |
|-----------|-----------------|--|----|
| REV       | REV DESCRIPTION |  | BY |
|           |                 |  |    |
|           |                 |  |    |

|   | 61,0 |
|---|------|
| 2 | 3    |