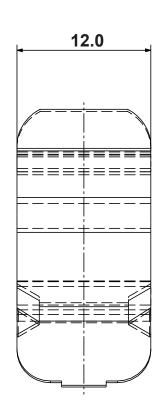

## **ALIGNMENT DEFAULT INCLUDED**

## **ISOMETRIC VIEW**

|      | DESCRIPTION                  |      | TITLE: EDGE CLIP      |               | - DWG UNIT: MM                                 |  |
|------|------------------------------|------|-----------------------|---------------|------------------------------------------------|--|
|      | MATERIAL: C67S               |      |                       |               |                                                |  |
|      | FINISH: GREY Zn 10u min +Cr3 |      | Modelled in RHINO 4.0 |               | DwN: 19/05/21  ChkD:                           |  |
|      |                              |      | TOLLERANCES           | SHEET: 1 OF 1 | DT: 21.05.19.15614.0.E. Part Number: 15614MC94 |  |
|      |                              |      | UNLESS NOTED          | SCALE:        |                                                |  |
|      |                              |      | ]                     | NTS           | <b>Solution</b>                                |  |
|      |                              |      | $\pm 0.3 / \pm 5$     | 1 1112        |                                                |  |
| REV. |                              | DATE |                       |               |                                                |  |