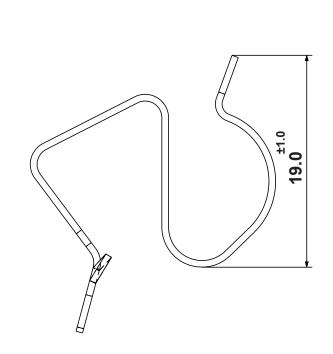

## **ALIGNMENT DEFAULT INCLUDED**

## **ISOMETRIC VIEW**

|      | DESCRIPTION                  |      | TITLE: EDGE CLIP      |               | - DWG UNIT: MM                                 |  |
|------|------------------------------|------|-----------------------|---------------|------------------------------------------------|--|
|      | MATERIAL: C67S               |      |                       |               |                                                |  |
|      | FINISH: GREY Zn 10u min +Cr3 |      | Modelled in RHINO 4.0 |               | DwN: 19/05/21  ChkD:                           |  |
|      |                              |      | TOLLERANCES           | SHEET: 1 OF 1 | DT: 21.05.19.15614.0.E. Part Number: 15614MC94 |  |
|      |                              |      | UNLESS NOTED          | SCALE:        |                                                |  |
|      |                              |      | ]                     | NTS           | <b>Solution</b>                                |  |
|      |                              |      | $\pm 0.3 / \pm 5$     | 1 1112        |                                                |  |
| REV. |                              | DATE |                       |               |                                                |  |