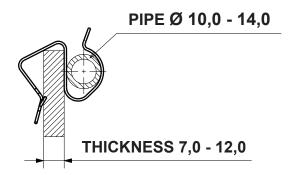

## **ALIGNMENT DEFAULT INCLUDED**

## **ISOMETRIC VIEW**

|      | DESCRIPTION                  |      | TITLE: EDGE CLIP      |               | - DWG UNIT: MM                                 |  |
|------|------------------------------|------|-----------------------|---------------|------------------------------------------------|--|
|      | MATERIAL: C67S               |      |                       |               |                                                |  |
|      | FINISH: GREY Zn 10u min +Cr3 |      | Modelled in RHINO 4.0 |               | DwN: 19/05/21  ChkD:                           |  |
|      |                              |      | TOLLERANCES           | SHEET: 1 OF 1 | DT: 21.05.19.15614.0.E. Part Number: 15614MC94 |  |
|      |                              |      | UNLESS NOTED          | SCALE:        |                                                |  |
|      |                              |      | ]                     | NTS           | <b>Solution</b>                                |  |
|      |                              |      | $\pm 0.3 / \pm 5$     | 1 1112        |                                                |  |
| REV. |                              | DATE |                       |               |                                                |  |