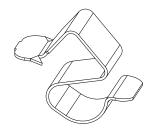

## **ALIGNMENT DEFAULT INCLUDED**

## **ISOMETRIC VIEW**

|      | DESCRIPTION                  |      | TITLE: EDGE CLIP      |               | - DWG UNIT: MM                                 |  |
|------|------------------------------|------|-----------------------|---------------|------------------------------------------------|--|
|      | MATERIAL: C67S               |      |                       |               |                                                |  |
|      | FINISH: GREY Zn 10u min +Cr3 |      | Modelled in RHINO 4.0 |               | DwN: 19/05/21  ChkD:                           |  |
|      |                              |      | TOLLERANCES           | SHEET: 1 OF 1 | DT: 21.05.19.15614.0.E. Part Number: 15614MC94 |  |
|      |                              |      | UNLESS NOTED          | SCALE:        |                                                |  |
|      |                              |      | ]                     | NTS           | <b>Solution</b>                                |  |
|      |                              |      | $\pm 0.3 / \pm 5$     | 1 1112        |                                                |  |
| REV. |                              | DATE |                       |               |                                                |  |