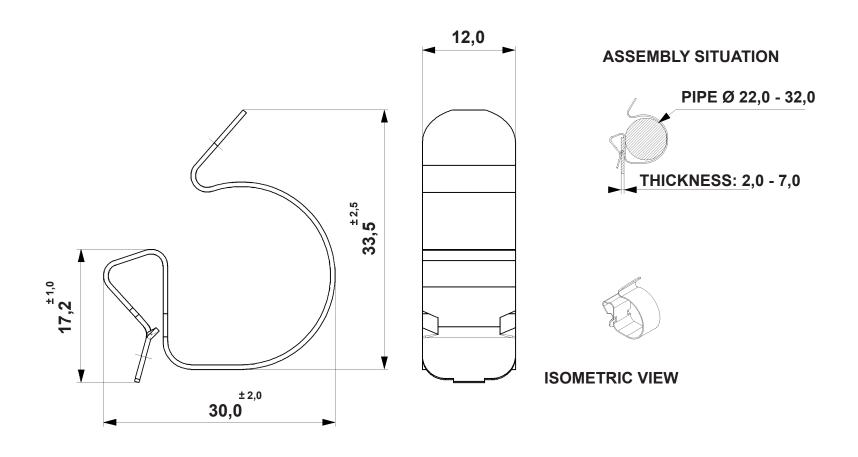

|      | DESCRIPTION          |      | TITLE: EDGE CL        | ID            | DWG UNIT:                                      |
|------|----------------------|------|-----------------------|---------------|------------------------------------------------|
|      | MATERIAL: STEEL C67S |      |                       |               | MM I                                           |
|      | FINISH: ZINC PLATED  |      | Modelled in RHINO 4.0 |               | DwN: 23/06/21   ChkD:                          |
|      |                      |      | TOLLERANCES           | SHEET: 1 OF 1 | DT: 21.06.23.15612.0.E. Part Number: 15612MC94 |
|      |                      |      | UNLESS NOTED          | SCALE:        |                                                |
|      |                      |      | ± 0.50 ± 5.00°        | NTS           | <b>4</b> fastpoint                             |
|      |                      |      | ± 0.50 ± 5.00°        | I NIS         |                                                |
| REV. |                      | DATE | 1                     |               |                                                |