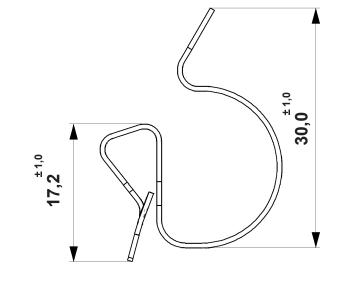

ASSEMBLY SITUATION

PIPE Ø 15,0 - 21,0

**ISOMETRIC VIEW** 

THICKNESS: 2,0 - 7,0

|      | DESCRIPTION                                 |      |                             | ID            |                                               |
|------|---------------------------------------------|------|-----------------------------|---------------|-----------------------------------------------|
|      | MATERIAL: STEEL C67S<br>FINISH: ZINC PLATED |      | TITLE: EDGE CLIP            |               | IDwN: 23/06/21 IChkD:                         |
|      |                                             |      |                             | SHEET: 1 OF 1 | DT: 21.06.23.15611.0.E.Part Number: 15611MC94 |
|      |                                             |      | -                           | SCALE:        |                                               |
|      |                                             |      | $\pm 0.50 \pm 5.00^{\circ}$ | NTS           | <b>A</b> fastooint                            |
| REV. |                                             | DATE |                             |               |                                               |