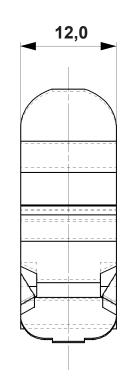

ASSEMBLY SITUATION

PIPE Ø 15,0 - 21,0

**ISOMETRIC VIEW** 

THICKNESS: 2,0 - 7,0

|      | DESCRIPTION                                 |      |                             | ID            |                                               |
|------|---------------------------------------------|------|-----------------------------|---------------|-----------------------------------------------|
|      | MATERIAL: STEEL C67S<br>FINISH: ZINC PLATED |      | TITLE: EDGE CLIP            |               | IDwN: 23/06/21 IChkD:                         |
|      |                                             |      |                             | SHEET: 1 OF 1 | DT: 21.06.23.15611.0.E.Part Number: 15611MC94 |
|      |                                             |      | -                           | SCALE:        |                                               |
|      |                                             |      | $\pm 0.50 \pm 5.00^{\circ}$ | NTS           | <b>A</b> fastooint                            |
| REV. |                                             | DATE |                             |               |                                               |