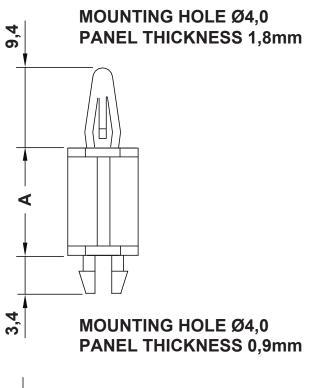

|      | DESCRIPTION                         |      | TITLE DUAL LO                            | OCKING P.C.B SPACE | R DWG UNIT:                                                            |
|------|-------------------------------------|------|------------------------------------------|--------------------|------------------------------------------------------------------------|
|      | MATERIAL: PA 66 HB(UL94)            |      |                                          |                    | T - 191191                                                             |
|      | COLOUR: BLACK                       |      | <i>Modelled in RHINO 4.0</i> TOLLERANCES | SHEET: 1 OF 1      | DwN: 15/07/21   ChkD:<br>DT:21.07.15.XXXXX.0.E. Part Number: SEE TABLE |
|      | WORKING TEMPERATURE: -35°C ~ +130°C |      | UNLESS NOTED                             | SCALE:             | D1.21.07.13.XXXXX.0.L.ji ait Number. SEL TABEL                         |
|      |                                     |      | -                                        | SCALE.             |                                                                        |
|      |                                     |      | SEE ABOVE                                | NTS                | fostpoint                                                              |
| REV. |                                     | DATE | 7                                        |                    |                                                                        |