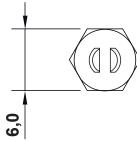

|      | DESCRIPTION                         |      | TITLE DUAL LO                            | OCKING P.C.B SPACE | R DWG UNIT:                                                            |
|------|-------------------------------------|------|------------------------------------------|--------------------|------------------------------------------------------------------------|
|      | MATERIAL: PA 66 HB(UL94)            |      |                                          |                    | T - 191191                                                             |
|      | COLOUR: BLACK                       |      | <i>Modelled in RHINO 4.0</i> TOLLERANCES | SHEET: 1 OF 1      | DwN: 15/07/21   ChkD:<br>DT:21.07.15.XXXXX.0.E. Part Number: SEE TABLE |
|      | WORKING TEMPERATURE: -35°C ~ +130°C |      | UNLESS NOTED                             | SCALE:             | D1.21.07.13.XXXXX.0.L.ji ait Number. SEL TABEL                         |
|      |                                     |      | -                                        | SCALE.             |                                                                        |
|      |                                     |      | SEE ABOVE                                | NTS                | fostpoint                                                              |
| REV. |                                     | DATE | 7                                        |                    |                                                                        |