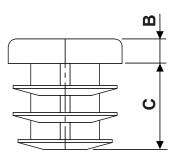

| P/N      | Α             | В   | С    |  |
|----------|---------------|-----|------|--|
| 3297EA01 | <b>☑</b> 12,0 | 5,0 | 12,0 |  |
| 3298EA01 | <b>☑</b> 15,0 | 4,0 | 11,0 |  |
| 3299EA01 | <b>☑</b> 16,0 | 5,0 | 17,0 |  |
| 3300EA01 | <b>☑</b> 18,0 | 5,0 | 12,0 |  |
| 3301EA01 | <b>20,0</b>   | 5,0 | 17,0 |  |
| 3302EA01 | <b>22,0</b>   | 5,0 | 17,0 |  |
| 3303EA01 | <b>25,0</b>   | 5,0 | 17,0 |  |
| 3304EA01 | ☑ 30,0        | 5,0 | 18,0 |  |
| 3305EA01 | ☑ 35,0        | 6,0 | 21,0 |  |
| 3306EA01 | <b>40,0</b>   | 6,0 | 21,0 |  |
| 3307EA01 | <b>∅</b> 50,0 | 6,0 | 21,0 |  |
| 3308EA01 | <b>∅</b> 60,0 | 6,0 | 22,0 |  |