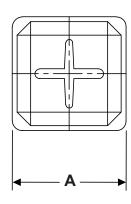

| P/N      | Α             | В   | С    |  |
|----------|---------------|-----|------|--|
| 3297EA01 | <b>☑</b> 12,0 | 5,0 | 12,0 |  |
| 3298EA01 | <b>☑</b> 15,0 | 4,0 | 11,0 |  |
| 3299EA01 | <b>☑</b> 16,0 | 5,0 | 17,0 |  |
| 3300EA01 | <b>☑</b> 18,0 | 5,0 | 12,0 |  |
| 3301EA01 | <b>20,0</b>   | 5,0 | 17,0 |  |
| 3302EA01 | <b>22,0</b>   | 5,0 | 17,0 |  |
| 3303EA01 | <b>25,0</b>   | 5,0 | 17,0 |  |
| 3304EA01 | ☑ 30,0        | 5,0 | 18,0 |  |
| 3305EA01 | ☑ 35,0        | 6,0 | 21,0 |  |
| 3306EA01 | <b>40,0</b>   | 6,0 | 21,0 |  |
| 3307EA01 | <b>∅</b> 50,0 | 6,0 | 21,0 |  |
| 3308EA01 | <b>∅</b> 60,0 | 6,0 | 22,0 |  |