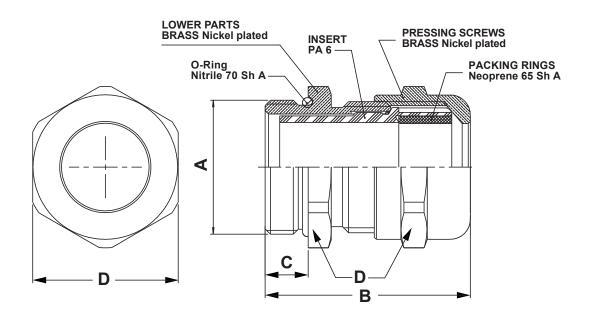

| П |     | REVISIONS   |      |    |
|---|-----|-------------|------|----|
|   | REV | DESCRIPTION | DATE | BY |
|   |     |             |      |    |
| Γ |     |             |      |    |

| Standard<br>Sealing |
|---------------------|
| IP 68               |
|                     |
| Permanent           |
| temperature         |
| on application      |
| -40/+100℃           |
|                     |
|                     |
|                     |

| P/N       | Α    | В    | С    | D    | Cable diameter |
|-----------|------|------|------|------|----------------|
| 15164MA92 | M 12 | 25,0 | 5,0  | 14,0 | 2,5 - 6,5      |
| 15165MA92 | M 16 | 28,0 | 5,0  | 17,0 | 4,0 - 9,5      |
| 15166MA92 | M 20 | 32,0 | 6,0  | 22,0 | 7,0 - 13,0     |
| 15167MA92 | M 25 | 35,0 | 7,0  | 27,0 | 8,0 - 16,0     |
| 15168MA92 | M 32 | 38,0 | 8,0  | 34,0 | 11,0 - 21,0    |
| 15169MA92 | M 40 | 41,0 | 8,0  | 42,0 | 15,0 - 27,0    |
| 15170MA92 | M 50 | 46,0 | 9,0  | 55,0 | 22,0 - 35,0    |
| 15171MA92 | M 63 | 54,0 | 10,0 | 65,0 | 35,0 - 48,0    |