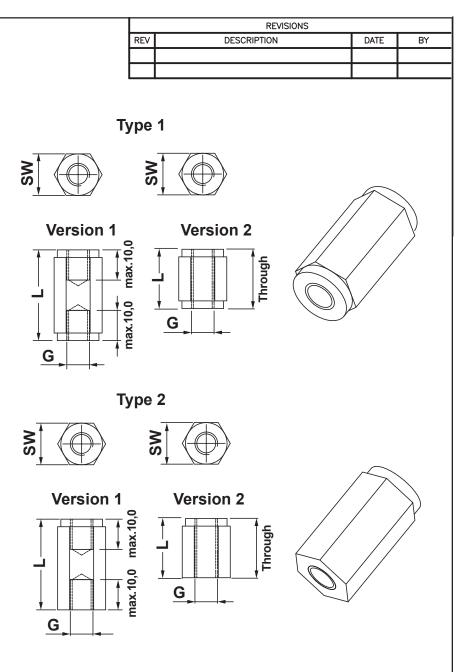

| P/N      | ТҮРЕ |      | SIZES | Version 2  | Pack / pcs    |     |
|----------|------|------|-------|------------|---------------|-----|
|          |      | SW   | G     | L          |               |     |
| 6910BB01 | 1    | 5,0  | M 2   | 5,0 - 45,0 | Until to 14mm | 500 |
| 6911BB01 | 1    | 5,0  | M2.5  | 5,0 - 55,0 | Until to 14mm | 500 |
| 8159BB01 | 2    | 6,0  | M2,5  | 4,0 - 55,0 | Until to 15mm | 500 |
| 8160BB01 | 2    | 5,0  | M 3   | 3,0 - 45,0 | Until to 15mm | 500 |
| 6912BB01 | 2    | 5,5  | M 3   | 5,0 - 55,0 | Until to 15mm | 500 |
| 6913BB01 | 1    | 6,0  | M 3   | 5,0 - 75,0 | Until to 15mm | 500 |
| 6914BB01 | 1    | 7,0  | M 3   | 5,0 - 65,0 | Until to 15mm | 500 |
| 8161BB01 | 1    | 7,0  | M 4   | 5,0 - 68,0 | Until to 20mm | 500 |
| 6915BB01 | 1    | 8,0  | M 3   | 5,0 - 65,0 | Until to 15mm | 500 |
| 6916BB01 | 1    | 8,0  | M 4   | 5,0 - 75,0 | Until to 20mm | 500 |
| 6917BB01 | 2    | 10,0 | M 4   | 5,0 - 62,0 | Until to 20mm | 500 |
| 6918BB01 | 1    | 10,0 | M 5   | 5,0 - 75,0 | Until to 20mm | 500 |
| 6919BB01 | 1    | 10,0 | M6    | 4,0 - 75,0 | Until to 20mm | 500 |

By order pls add the lenght of the requested Part at the end of the Part No. / Example: 6910BB0108.00 for a Spacer with a lenght of 8.0mm

Increments: 1,0mm

On demand:

PA 6.6 25 GV Working Temperature: -30°C ~ +120°C short-term +170°C Flammability UL 94 V0 / Colour: red-brown Materialcode: AR instead of BB used