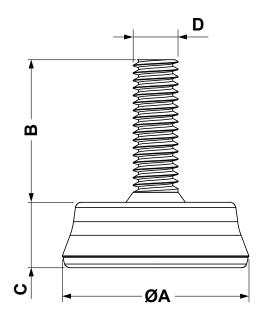

| P/N        | Α    | В    | С    | D   |  |
|------------|------|------|------|-----|--|
| 5300EA01FS | 30,0 | 22,5 | 11,0 | M8  |  |
| 5322EA01FS | 30,0 | 22,0 | 11,0 | M10 |  |
| 6051EA01FS | 40,0 | 22,0 | 13,0 | M8  |  |
| 6053EA01FS | 40,0 | 22,0 | 13,0 | M10 |  |
| 6054EA01FS | 50,0 | 35,0 | 17,0 | M10 |  |
| 6055EA01FS | 50,0 | 35,0 | 17,0 | M12 |  |

**NOTES:** 

FEET MATERIAL: PE

**SCREW MATERIAL: ZINC PLATED IRON** 

|      | DESCRIPTION         |      | TITLE: ADJUSTABLE LEVELING FEETS |               |                        |                        |
|------|---------------------|------|----------------------------------|---------------|------------------------|------------------------|
|      | MATERIAL: SEE ABOVE |      |                                  |               |                        |                        |
|      | COLOUR: BLACK       |      | Modelled in RHINO 4.0            |               | DwN: 18.05.22.XXXX.E.0 | ChkD:                  |
|      |                     |      | TOLLERANCES                      | SHEET: 1 OF 1 | DT: 22/05/18           | Part Number: SEE TABLE |
|      |                     |      | UNLESS NOTED                     | SCALE:        |                        |                        |
|      |                     |      | SEE ABOVE                        | NTO           |                        | astpoint               |
|      |                     |      |                                  | NTS           |                        |                        |
| REV. |                     | DATE |                                  |               |                        |                        |