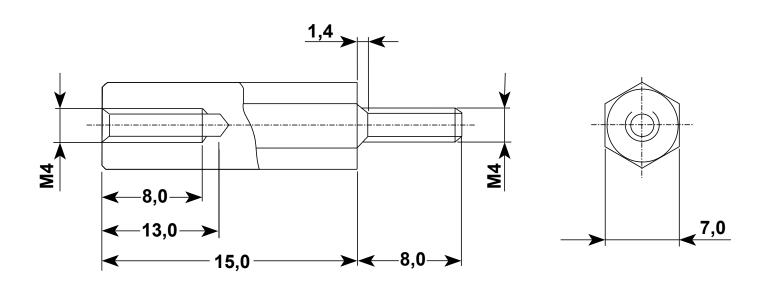

|      | DESCRIPTION                   |      | TITLE: HEXAG          | ONAL BRASS STA | NDOFF M/F              | DWG UNIT:             |
|------|-------------------------------|------|-----------------------|----------------|------------------------|-----------------------|
|      | MATERIAL: NICKEL-PLATED BRASS |      | T - 10101             |                |                        |                       |
|      |                               |      | Modelled in RHINO 4.0 |                | DwN: 29/03/19          | ChkD:                 |
|      |                               |      | TOLLERANCES           | SHEET: 1 OF 1  | DT: 19.03.29.4541.0.E. | Part Number: 4541MA92 |
|      |                               |      | UNLESS NOTED          | SCALE:         |                        |                       |
|      |                               |      | 1/ 01                 | NTS            |                        | දිනුල්නන්දිනන්දි      |
|      |                               |      | ] +/- 0,1             | 1410           |                        | iastpoint             |
| REV. |                               | DATE |                       |                |                        |                       |