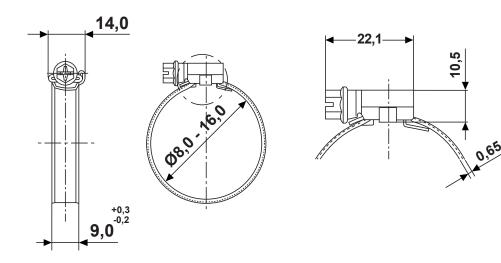

## **MATERIAL**:

**MATERIAL SCREW: STEEL ZINC PLATED** 

MATERIAL BAND AND HOUSING: STAINLESS STEEL

## **NOTES:**

VALUES TORQUE (Nm): 3,0

The maximum application pressure can vary depending on the type of hose used and the geometry of the coupling.

PRESSURE (Bar) Max. Values: 45

|                            |           |                    |        | HOSE CLAMP "L" WORM DRIVE CLIP W2              |          |            |
|----------------------------|-----------|--------------------|--------|------------------------------------------------|----------|------------|
|                            |           |                    |        | SEE ABOVE                                      | DATE     | 10/11/2020 |
|                            |           |                    |        |                                                | DRAWN    | R.F.       |
| PART NUMBER DRAWING NUMBER |           |                    | FINISH | CHECK                                          |          |            |
| 20701MD90                  |           | 20.11.10.20701.0.E |        |                                                | <u> </u> |            |
| SIZE<br>A4                 | SCALE NTS | UNIT mm.           | REV A  | UNLESS OTHERWISE SPECIFIED TOLERANCE SEE ABOVE | APPROVED |            |