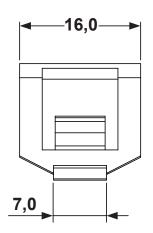

## **APPLICATION**

**NOTES:** 

Suggested template: 8,0 x 13,0 mm

TITLE

Thickness: 0,8 - 1,2 mm

Please slighlty reduce the template for higher load

PART NUMBER

0970MC90