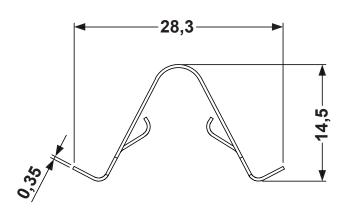

## **APPLICATION**

**NOTES:** 

Suggested template: 8,0 x 13,0 mm

TITLE

Thickness: 0,8 - 1,2 mm

Please slighlty reduce the template for higher load

PART NUMBER

0970MC90