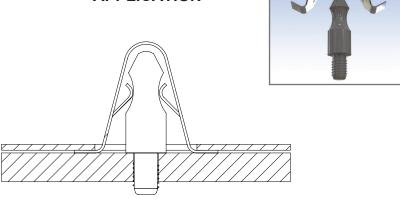

## **APPLICATION**

**NOTES:** 

Suggested template: 8,0 x 13,0 mm

TITLE

Thickness: 0,8 - 1,2 mm

Please slighlty reduce the template for higher load

PART NUMBER

0970MC90