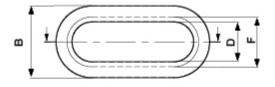

## **Descrizione tecnica**

Materiale: PVC Colore: nero

Autoestinguenza: HB (UL94) Temperatura esercizio: -PVC: -25°C  $\sim +60$ °C

**-TPE:** -28°C ~ +90°C solo su richiesta

Tutte le quote sono in mm.

| Codice    | A    | В    | С    | D    | E    | F    | G   | Н   | Conf./pezzi |
|-----------|------|------|------|------|------|------|-----|-----|-------------|
| 2425CA01  | 35,0 | 14,0 | 31,0 | 10,0 | 34,0 | 13,0 | 5,0 | 1,0 | 1.000       |
| 2426CA01  | 69,0 | 32,0 | 55,0 | 18,0 | 59,0 | 22,0 | 7,0 | 2,0 | 1.000       |
| 2427CA01  | 74,0 | 32,0 | 62,0 | 20,0 | 66,0 | 25,0 | 7,0 | 2,0 | 1.000       |
| 2427CA01M | 74,0 | 32,0 | 62,0 | 20,0 | 66,0 | 25,0 | 7,0 | 2,0 | 500         |
| 2428CA01  | 77,0 | 33,0 | 63,0 | 19,0 | 69,0 | 25,0 | 7,0 | 2,0 | 1.000       |