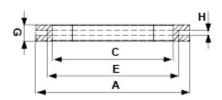

## **Descrizione tecnica**

Materiale: PVC Colore: nero

Autoestinguenza: HB (UL94) Temperatura esercizio: -PVC: -25°C  $\sim +60$ °C

**-TPE:** -28°C ~ +90°C solo su richiesta

Tutte le quote sono in mm.

| Codice    | A    | В    | С    | D    | E    | F    | G   | Н   | Conf./pezzi |
|-----------|------|------|------|------|------|------|-----|-----|-------------|
| 2425CA01  | 35,0 | 14,0 | 31,0 | 10,0 | 34,0 | 13,0 | 5,0 | 1,0 | 1.000       |
| 2426CA01  | 69,0 | 32,0 | 55,0 | 18,0 | 59,0 | 22,0 | 7,0 | 2,0 | 1.000       |
| 2427CA01  | 74,0 | 32,0 | 62,0 | 20,0 | 66,0 | 25,0 | 7,0 | 2,0 | 1.000       |
| 2427CA01M | 74,0 | 32,0 | 62,0 | 20,0 | 66,0 | 25,0 | 7,0 | 2,0 | 500         |
| 2428CA01  | 77,0 | 33,0 | 63,0 | 19,0 | 69,0 | 25,0 | 7,0 | 2,0 | 1.000       |