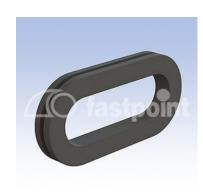

## **Descrizione tecnica**

Materiale: PVC Colore: nero

Autoestinguenza: HB (UL94) Temperatura esercizio: -PVC: -25°C  $\sim +60$ °C

**-TPE:** -28°C ~ +90°C solo su richiesta

Tutte le quote sono in mm.

| Codice    | A    | В    | С    | D    | E    | F    | G   | Н   | Conf./pezzi |
|-----------|------|------|------|------|------|------|-----|-----|-------------|
| 2425CA01  | 35,0 | 14,0 | 31,0 | 10,0 | 34,0 | 13,0 | 5,0 | 1,0 | 1.000       |
| 2426CA01  | 69,0 | 32,0 | 55,0 | 18,0 | 59,0 | 22,0 | 7,0 | 2,0 | 1.000       |
| 2427CA01  | 74,0 | 32,0 | 62,0 | 20,0 | 66,0 | 25,0 | 7,0 | 2,0 | 1.000       |
| 2427CA01M | 74,0 | 32,0 | 62,0 | 20,0 | 66,0 | 25,0 | 7,0 | 2,0 | 500         |
| 2428CA01  | 77,0 | 33,0 | 63,0 | 19,0 | 69,0 | 25,0 | 7,0 | 2,0 | 1.000       |