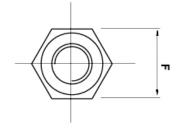

## **Descrizione tecnica**

Materiale: Ottone nichelato

Tutte le quote sono in mm

Disponibili anche in **acciaio zincato**.

Tutte le quote sono in mm

| Codice   | A    | В  | С   | D   | E    | F   | G   | Conf./pezzi |
|----------|------|----|-----|-----|------|-----|-----|-------------|
| 7094MA92 | 5,0  | M2 | 6,0 | 3,0 | 4,3  | 4,0 | 0,8 | 500         |
| 7095MA92 | 8,0  | M2 | 6,0 | 4,0 | 6,5  | 4,0 | 0,8 | 500         |
| 7096MA92 | 10,0 | M2 | 6,0 | 6,0 | 8,5  | 4,0 | 0,8 | 500         |
| 7097MA92 | 12,0 | M2 | 6,0 | 8,0 | 10,0 | 4,0 | 0,8 | 500         |
| 7098MA92 | 15,0 | M2 | 6,0 | 8,0 | 10,0 | 4,0 | 0,8 | 500         |
| 7099MA92 | 18,0 | M2 | 6,0 | 8,0 | 13,0 | 4,0 | 0,8 | 500         |
| 7100MA92 | 20,0 | M2 | 6,0 | 8,0 | 13,0 | 4,0 | 0,8 | 500         |
| 7101MA92 | 25,0 | M2 | 6,0 | 8,0 | 13,0 | 4,0 | 0,8 | 500         |
| 7102MA92 | 30,0 | M2 | 6,0 | 8,0 | 13,0 | 4,0 | 0,8 | 500         |
| 7103MA92 | 35,0 | M2 | 6,0 | 8,0 | 13,0 | 4,0 | 0,8 | 500         |
| 7104MA92 | 40,0 | M2 | 6,0 | 8,0 | 13,0 | 4,0 | 0,8 | 500         |