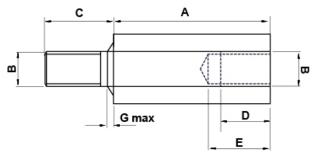

## **Descrizione tecnica**

Materiale: Ottone nichelato

Tutte le quote sono in mm

Disponibili anche in **acciaio zincato**.

Tutte le quote sono in mm

| Codice   | A    | В  | С   | D   | E    | F   | G   | Conf./pezzi |
|----------|------|----|-----|-----|------|-----|-----|-------------|
| 7094MA92 | 5,0  | M2 | 6,0 | 3,0 | 4,3  | 4,0 | 0,8 | 500         |
| 7095MA92 | 8,0  | M2 | 6,0 | 4,0 | 6,5  | 4,0 | 0,8 | 500         |
| 7096MA92 | 10,0 | M2 | 6,0 | 6,0 | 8,5  | 4,0 | 0,8 | 500         |
| 7097MA92 | 12,0 | M2 | 6,0 | 8,0 | 10,0 | 4,0 | 0,8 | 500         |
| 7098MA92 | 15,0 | M2 | 6,0 | 8,0 | 10,0 | 4,0 | 0,8 | 500         |
| 7099MA92 | 18,0 | M2 | 6,0 | 8,0 | 13,0 | 4,0 | 0,8 | 500         |
| 7100MA92 | 20,0 | M2 | 6,0 | 8,0 | 13,0 | 4,0 | 0,8 | 500         |
| 7101MA92 | 25,0 | M2 | 6,0 | 8,0 | 13,0 | 4,0 | 0,8 | 500         |
| 7102MA92 | 30,0 | M2 | 6,0 | 8,0 | 13,0 | 4,0 | 0,8 | 500         |
| 7103MA92 | 35,0 | M2 | 6,0 | 8,0 | 13,0 | 4,0 | 0,8 | 500         |
| 7104MA92 | 40,0 | M2 | 6,0 | 8,0 | 13,0 | 4,0 | 0,8 | 500         |