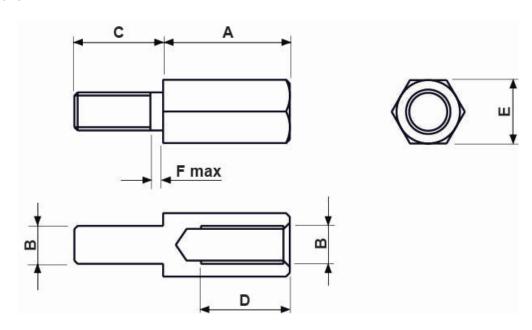

## **Descrizione tecnica**

Materiale: Ottone nichelato

Tutte le quote sono in mm

| Codice   | A    | В  | С   | D   | E   | F   | Conf./pezzi |
|----------|------|----|-----|-----|-----|-----|-------------|
| 7572MA92 | 5,0  | M4 | 6,0 | 4,0 | 6,0 | 1,0 | 500         |
| 7575MA92 | 8,0  | M4 | 6,0 | 6,0 | 6,0 | 1,0 | 500         |
| 7562MA92 | 10,0 | M4 | 6,0 | 6,0 | 6,0 | 1,0 | 500         |
| 7563MA92 | 12,0 | M4 | 6,0 | 6,0 | 6,0 | 1,0 | 500         |
| 7564MA92 | 15,0 | M4 | 6,0 | 6,0 | 6,0 | 1,0 | 500         |
| 7565MA92 | 18,0 | M4 | 6,0 | 6,0 | 6,0 | 1,0 | 500         |
| 7566MA92 | 20,0 | M4 | 6,0 | 6,0 | 6,0 | 1,0 | 500         |
| 7567MA92 | 25,0 | M4 | 6,0 | 6,0 | 6,0 | 1,0 | 500         |

| Codice   | Α    | В  | С   | D   | E   | F   | Conf./pezzi |
|----------|------|----|-----|-----|-----|-----|-------------|
| 7568MA92 | 30,0 | M4 | 6,0 | 6,0 | 6,0 | 1,0 | 500         |
| 7569MA92 | 35,0 | M4 | 6,0 | 6,0 | 6,0 | 1,0 | 500         |
| 7570MA92 | 40,0 | M4 | 6,0 | 6,0 | 6,0 | 1,0 | 500         |
| 7571MA92 | 45,0 | M4 | 6,0 | 6,0 | 6,0 | 1,0 | 500         |
| 7573MA92 | 50,0 | M4 | 6,0 | 6,0 | 6,0 | 1,0 | 500         |
| 7574MA92 | 60,0 | M4 | 6,0 | 6,0 | 6,0 | 1,0 | 500         |