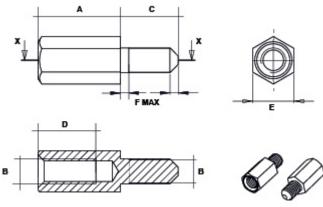

## **Descrizione tecnica**

Materiale: Ottone nichelato

Tutte le quote sono in mm.

|     | ECT | CAL | VV  |
|-----|-----|-----|-----|
| - 3 | ECT | UN  | X-X |
|     |     |     |     |

| Codice   | Α    | В  | С   | D   | E   | F   | Conf./pezzi |
|----------|------|----|-----|-----|-----|-----|-------------|
| 7555MA92 | 5,0  | М3 | 7,0 | 3,0 | 5,0 | 1,0 | 500         |
| 7557MA92 | 6,0  | М3 | 7,0 | 5,0 | 5,0 | 1,0 | 500         |
| 7559MA92 | 7,0  | М3 | 7,0 | 5,5 | 5,0 | 1,0 | 500         |
| 7560MA92 | 8,0  | М3 | 7,0 | 6,0 | 5,0 | 1,0 | 500         |
| 7561MA92 | 9,0  | М3 | 7,0 | 7,0 | 5,0 | 1,0 | 500         |
| 7538MA92 | 10,0 | М3 | 7,0 | 7,0 | 5,0 | 1,0 | 500         |
| 7539MA92 | 11,0 | М3 | 7,0 | 7,0 | 5,0 | 1,0 | 500         |
| 7540MA92 | 12,0 | М3 | 7,0 | 7,0 | 5,0 | 1,0 | 500         |
| 7541MA92 | 13,0 | М3 | 7,0 | 7,0 | 5,0 | 1,0 | 500         |
| 7542MA92 | 14,0 | М3 | 7,0 | 7,0 | 5,0 | 1,0 | 500         |