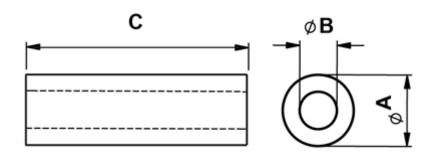

## DISTANZIATORI CILINDRICI DIAMETRO INTERNO 10,4; Ø EST. 15,0

Colore: Bianco

**Temperatura esercizio:** -40°C ~ +70°C

Tutte le quote sono in mm

| Codice        | A    | В    | С   | Conf./pezzi |
|---------------|------|------|-----|-------------|
| 10131BB0102.0 | 15,0 | 10,4 | 2,0 | 500         |