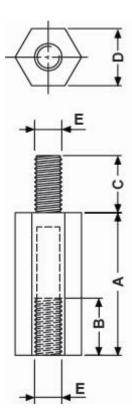

## SEPARADOR MÉTRICO HEXAGONAL M2

**Descripción Técnica** 

| Codigo        | Α    | В   | С   | D   | E  | Conf./piezas |
|---------------|------|-----|-----|-----|----|--------------|
| 11457AA0004.0 | 4,0  | 2,5 | 5,0 | 4,0 | M2 | 1.000        |
| 11457AA0005.0 | 5,0  | 3,0 | 5,0 | 4,0 | M2 | 1.000        |
| 11457AA0005.5 | 5,5  | 3,0 | 5,0 | 4,0 | M2 | 1.000        |
| 11457AA0006.0 | 6,0  | 4,0 | 5,0 | 4,0 | M2 | 1.000        |
| 11457AA0006.5 | 65,0 | 4,0 | 5,0 | 4,0 | M2 | 1.000        |
| 11457AA0007.0 | 7,0  | 4,0 | 5,0 | 4,0 | M2 | 1.000        |
| 11457AA0008.0 | 8,0  | 5,0 | 5,0 | 4,0 | M2 | 1.000        |

| Codigo        | Α    | В   | С   | D   | E  | Conf./piezas |
|---------------|------|-----|-----|-----|----|--------------|
| 11457AA0009.0 | 9,0  | 5,0 | 5,0 | 4,0 | M2 | 1.000        |
| 11457AA0010.0 | 10,0 | 5,0 | 5,0 | 4,0 | M2 | 1.000        |
| 11457AA0011.0 | 11,0 | 5,0 | 5,0 | 4,0 | M2 | 1.000        |
| 11457AA0012.0 | 12,0 | 5,0 | 5,0 | 4,0 | M2 | 1.000        |
| 11457AA0013.0 | 13,0 | 5,0 | 5,0 | 4,0 | M2 | 1.000        |
| 11457AA0014.0 | 14,0 | 5,0 | 5,0 | 4,0 | M2 | 1.000        |
| 11457AA0015.0 | 15,0 | 5,0 | 5,0 | 4,0 | M2 | 1.000        |
| 11457AA0016.0 | 16,0 | 5,0 | 5,0 | 4,0 | M2 | 1.000        |
| 11457AA0017.0 | 17,0 | 5,0 | 5,0 | 4,0 | M2 | 1.000        |
| 11457AA0018.0 | 18,0 | 5,0 | 5,0 | 4,0 | M2 | 1.000        |
| 11457AA0019.0 | 19,0 | 5,0 | 5,0 | 4,0 | M2 | 1.000        |
| 11457AA0020.0 | 20,0 | 5,0 | 5,0 | 4,0 | M2 | 1.000        |
| 11457AA0021.0 | 21,0 | 5,0 | 5,0 | 4,0 | M2 | 1.000        |
| 11457AA0022.0 | 22,0 | 5,0 | 5,0 | 4,0 | M2 | 1.000        |
| 11457AA0023.0 | 23,0 | 5,0 | 5,0 | 4,0 | M2 | 1.000        |
| 11457AA0024.0 | 24,0 | 5,0 | 5,0 | 4,0 | M2 | 1.000        |
| 11457AA0025.0 | 25,0 | 5,0 | 5,0 | 4,0 | M2 | 1.000        |
| 11457AA0026.0 | 26,0 | 5,0 | 5,0 | 4,0 | M2 | 1.000        |
| 11457AA0027.0 | 27,0 | 5,0 | 5,0 | 4,0 | M2 | 1.000        |
| 11457AA0028.0 | 28,0 | 5,0 | 5,0 | 4,0 | M2 | 1.000        |