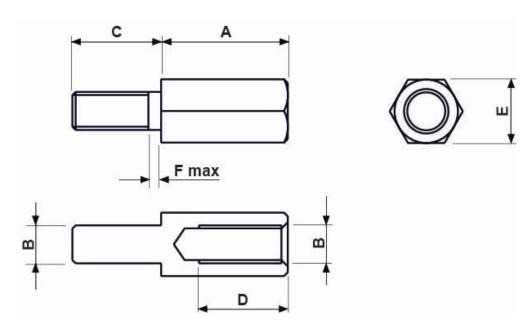

## **Descripción Técnica**

Material: Latón

Acabado: Niquelado

Todas las medidas están indicadas en mm

| Codigo   | A    | В  | С   | D   | E   | F   | Conf./piezas |
|----------|------|----|-----|-----|-----|-----|--------------|
| 7572MA92 | 5,0  | M4 | 6,0 | 4,0 | 6,0 | 1,0 | 500          |
| 7575MA92 | 8,0  | M4 | 6,0 | 6,0 | 6,0 | 1,0 | 500          |
| 7562MA92 | 10,0 | M4 | 6,0 | 6,0 | 6,0 | 1,0 | 500          |
| 7563MA92 | 12,0 | M4 | 6,0 | 6,0 | 6,0 | 1,0 | 500          |
| 7564MA92 | 15,0 | M4 | 6,0 | 6,0 | 6,0 | 1,0 | 500          |
| 7565MA92 | 18,0 | M4 | 6,0 | 6,0 | 6,0 | 1,0 | 500          |

| Codigo   | A    | В  | С   | D   | E   | F   | Conf./piezas |
|----------|------|----|-----|-----|-----|-----|--------------|
| 7566MA92 | 20,0 | M4 | 6,0 | 6,0 | 6,0 | 1,0 | 500          |
| 7567MA92 | 25,0 | M4 | 6,0 | 6,0 | 6,0 | 1,0 | 500          |
| 7568MA92 | 30,0 | M4 | 6,0 | 6,0 | 6,0 | 1,0 | 500          |
| 7569MA92 | 35,0 | M4 | 6,0 | 6,0 | 6,0 | 1,0 | 500          |
| 7570MA92 | 40,0 | M4 | 6,0 | 6,0 | 6,0 | 1,0 | 500          |
| 7571MA92 | 45,0 | M4 | 6,0 | 6,0 | 6,0 | 1,0 | 500          |
| 7573MA92 | 50,0 | M4 | 6,0 | 6,0 | 6,0 | 1,0 | 500          |
| 7574MA92 | 60,0 | M4 | 6,0 | 6,0 | 6,0 | 1,0 | 500          |