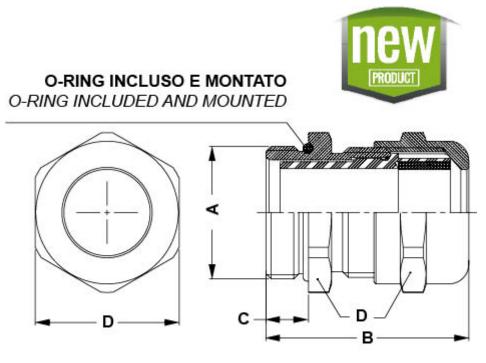

## PRENSAESTOPAS EN LATÓN Y PASE MÉTRICO

**Descripción Técnica** 

| Codigo    | Α   | В    | С    | D    | Ø Diametro cable | Conf./piezas |
|-----------|-----|------|------|------|------------------|--------------|
| 15164MA92 | M12 | 25,0 | 5,0  | 14,0 | 2,5 - 6,5        | 50           |
| 15165MA92 | M16 | 28,0 | 5,0  | 17,0 | 4,0 - 9,5        | 50           |
| 15166MA92 | M20 | 32,0 | 6,0  | 22,0 | 7,0 - 13,0       | 50           |
| 15167MA92 | M25 | 35,0 | 7,0  | 27,0 | 8,0 - 16,0       | 25           |
| 15168MA92 | M32 | 38,0 | 8,0  | 34,0 | 11,0 - 21,0      | 20           |
| 15169MA92 | M40 | 41,0 | 8,0  | 42,0 | 15,0 - 27,0      | 10           |
| 15170MA92 | M50 | 46,0 | 9,0  | 55,0 | 22,0 - 35,0      | 5            |
| 15171MA92 | M63 | 54,0 | 10,0 | 65,0 | 35,0 - 48,0      | 5            |