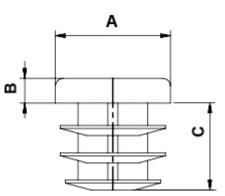

## **Operating temperature:** -30°C ~ +60°C

All dimensions are in mm.

| Code     | A    | В   | С    | MOQ-Pcs |
|----------|------|-----|------|---------|
| 3297EA01 | 12,0 | 5,0 | 12,0 | 1.000   |
| 3298EA01 | 15,0 | 4,0 | 11,0 | 1.000   |
| 3299EA01 | 16,0 | 5,0 | 17,0 | 1.000   |
| 3300EA01 | 18,0 | 5,0 | 12,0 | 1.000   |

FASTPOINT SRL | Via Industria 27, Camponogara (VE) T +39 041 462435 | F +39 041 463903 P IVA 01746590288 | Email: info@fastpointweb.it

| Code     | А    | В   | С    | MOQ-Pcs |
|----------|------|-----|------|---------|
| 3301EA01 | 20,0 | 5,0 | 17,0 | 1.000   |
| 3302EA01 | 22,0 | 5,0 | 17,0 | 1.000   |
| 3303EA01 | 25,0 | 5,0 | 17,0 | 1.000   |
| 3304EA01 | 30,0 | 5,0 | 18,0 | 1.000   |
| 3305EA01 | 35,0 | 6,0 | 21,0 | 1.000   |
| 3306EA01 | 40,0 | 6,0 | 21,0 | 1.000   |
| 3307EA01 | 50,0 | 6,0 | 21,0 | 1.000   |
| 3308EA01 | 60,0 | 6,0 | 22,0 | 1.000   |