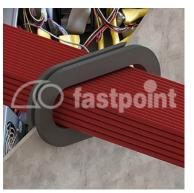

## SPECIAL GROMMETS

Technical description Material: PVC Colour: Black Operating temperature: -PVC: -25°C ~ +60°C -TPE: -28°C ~ +90°C available by special request. All dimensions are in mm.

| Code      | Α    | В    | С    | D    | E    | F    | G   | н   | MOQ-Pcs |
|-----------|------|------|------|------|------|------|-----|-----|---------|
| 2425CA01  | 35,0 | 14,0 | 31,0 | 10,0 | 34,0 | 13,0 | 5,0 | 1,0 | 1.000   |
| 2426CA01  | 69,0 | 32,0 | 55,0 | 18,0 | 59,0 | 22,0 | 7,0 | 2,0 | 1.000   |
| 2427CA01  | 74,0 | 32,0 | 62,0 | 20,0 | 66,0 | 25,0 | 7,0 | 2,0 | 1.000   |
| 2427CA01M | 74,0 | 32,0 | 62,0 | 20,0 | 66,0 | 25,0 | 7,0 | 2,0 | 500     |
| 2428CA01  | 77,0 | 33,0 | 63,0 | 19,0 | 69,0 | 25,0 | 7,0 | 2,0 | 1.000   |