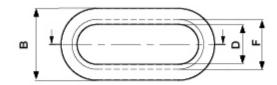

## SPECIAL GROMMETS

Technical description Material: PVC Colour: Black Operating temperature: -PVC: -25°C ~ +60°C -TPE: -28°C ~ +90°C available by special request. All dimensions are in mm.

| Code      | Α    | В    | С    | D    | E    | F    | G   | н   | MOQ-Pcs |
|-----------|------|------|------|------|------|------|-----|-----|---------|
| 2425CA01  | 35,0 | 14,0 | 31,0 | 10,0 | 34,0 | 13,0 | 5,0 | 1,0 | 1.000   |
| 2426CA01  | 69,0 | 32,0 | 55,0 | 18,0 | 59,0 | 22,0 | 7,0 | 2,0 | 1.000   |
| 2427CA01  | 74,0 | 32,0 | 62,0 | 20,0 | 66,0 | 25,0 | 7,0 | 2,0 | 1.000   |
| 2427CA01M | 74,0 | 32,0 | 62,0 | 20,0 | 66,0 | 25,0 | 7,0 | 2,0 | 500     |
| 2428CA01  | 77,0 | 33,0 | 63,0 | 19,0 | 69,0 | 25,0 | 7,0 | 2,0 | 1.000   |