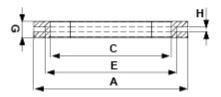

## SPECIAL GROMMETS

Technical description Material: PVC Colour: Black Operating temperature: -PVC: -25°C ~ +60°C -TPE: -28°C ~ +90°C available by special request. All dimensions are in mm.

| Code      | Α    | В    | С    | D    | E    | F    | G   | н   | MOQ-Pcs |
|-----------|------|------|------|------|------|------|-----|-----|---------|
| 2425CA01  | 35,0 | 14,0 | 31,0 | 10,0 | 34,0 | 13,0 | 5,0 | 1,0 | 1.000   |
| 2426CA01  | 69,0 | 32,0 | 55,0 | 18,0 | 59,0 | 22,0 | 7,0 | 2,0 | 1.000   |
| 2427CA01  | 74,0 | 32,0 | 62,0 | 20,0 | 66,0 | 25,0 | 7,0 | 2,0 | 1.000   |
| 2427CA01M | 74,0 | 32,0 | 62,0 | 20,0 | 66,0 | 25,0 | 7,0 | 2,0 | 500     |
| 2428CA01  | 77,0 | 33,0 | 63,0 | 19,0 | 69,0 | 25,0 | 7,0 | 2,0 | 1.000   |