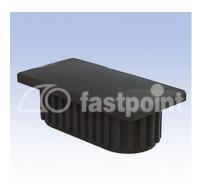

## **RECTANGULAR PLUGS**

## **Technical description**

Material: ABS Colour: Black, su richiesta verchromt E = thickness pipe

All dimensions are in mm.

| Code     | Α    | В    | С   | D    | E   | MOQ-Pcs |
|----------|------|------|-----|------|-----|---------|
| 3365HA01 | 20,0 | 30,0 | 3,0 | 9,0  | 1,2 | 500     |
| 3366HA01 | 20,0 | 30,0 | 3,0 | 9,0  | 1,5 | 500     |
| 3367HA01 | 20,0 | 35,0 | 3,0 | 9,0  | 1,5 | 250     |
| 3368HA01 | 20,0 | 40,0 | 3,5 | 9,0  | 1,2 | 250     |
| 3369HA01 | 20,0 | 40,0 | 3,5 | 9,0  | 1,5 | 250     |
| 3370HA01 | 20,0 | 50,0 | 3,0 | 10,0 | 1,2 | 200     |
| 3371HA01 | 20,0 | 50,0 | 3,0 | 10,0 | 1,5 | 200     |
| 3372HA01 | 20,0 | 60,0 | 3,0 | 10,0 | 1,5 | 200     |