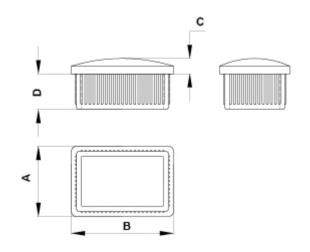

## **Technical description**

Material: ABS Colour: Black, su richiesta verchromt E = thickness pipe

All dimensions are in mm.

| Code     | Α    | В    | С   | D    | E   | MOQ-Pcs |
|----------|------|------|-----|------|-----|---------|
| 3365HA01 | 20,0 | 30,0 | 3,0 | 9,0  | 1,2 | 500     |
| 3366HA01 | 20,0 | 30,0 | 3,0 | 9,0  | 1,5 | 500     |
| 3367HA01 | 20,0 | 35,0 | 3,0 | 9,0  | 1,5 | 250     |
| 3368HA01 | 20,0 | 40,0 | 3,5 | 9,0  | 1,2 | 250     |
| 3369HA01 | 20,0 | 40,0 | 3,5 | 9,0  | 1,5 | 250     |
| 3370HA01 | 20,0 | 50,0 | 3,0 | 10,0 | 1,2 | 200     |
| 3371HA01 | 20,0 | 50,0 | 3,0 | 10,0 | 1,5 | 200     |
| 3372HA01 | 20,0 | 60,0 | 3,0 | 10,0 | 1,5 | 200     |