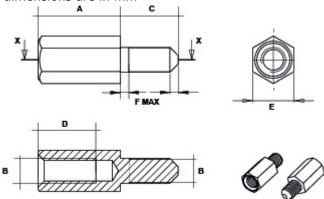

## **Technical description**

Material: Nickel-plated brass All dimensions are in mm

SECTION X-X

| Code     | Α    | В  | С   | D   | E   | F   | MOQ-Pcs |
|----------|------|----|-----|-----|-----|-----|---------|
| 7555MA92 | 5,0  | М3 | 7,0 | 3,0 | 5,0 | 1,0 | 500     |
| 7557MA92 | 6,0  | М3 | 7,0 | 5,0 | 5,0 | 1,0 | 500     |
| 7559MA92 | 7,0  | M3 | 7,0 | 5,5 | 5,0 | 1,0 | 500     |
| 7560MA92 | 8,0  | М3 | 7,0 | 6,0 | 5,0 | 1,0 | 500     |
| 7561MA92 | 9,0  | M3 | 7,0 | 7,0 | 5,0 | 1,0 | 500     |
| 7538MA92 | 10,0 | М3 | 7,0 | 7,0 | 5,0 | 1,0 | 500     |
| 7539MA92 | 11,0 | M3 | 7,0 | 7,0 | 5,0 | 1,0 | 500     |
| 7540MA92 | 12,0 | М3 | 7,0 | 7,0 | 5,0 | 1,0 | 500     |
| 7541MA92 | 13,0 | M3 | 7,0 | 7,0 | 5,0 | 1,0 | 500     |
| 7542MA92 | 14,0 | М3 | 7,0 | 7,0 | 5,0 | 1,0 | 500     |
| 7543MA92 | 15,0 | M3 | 7,0 | 7,0 | 5,0 | 1,0 | 500     |
| 7544MA92 | 16,0 | М3 | 7,0 | 7,0 | 5,0 | 1,0 | 500     |
| 7545MA92 | 17,0 | M3 | 7,0 | 7,0 | 5,0 | 1,0 | 500     |

Fastpoint srl - Tutte le informazioni e i dati sono indicativi e possono essere soggetti a variazioni senza preavviso. Nickel-plated brass threaded P.C.B spacer M3

|          |      |    |     |     |     |     | M00 D   |
|----------|------|----|-----|-----|-----|-----|---------|
| Code     | Α    | В  | C   | D   | E   | F   | MOQ-Pcs |
| 7546MA92 | 18,0 | M3 | 7,0 | 7,0 | 5,0 | 1,0 | 500     |
| 7547MA92 | 20,0 | М3 | 7,0 | 7,0 | 5,0 | 1,0 | 500     |
| 7548MA92 | 22,0 | М3 | 7,0 | 7,0 | 5,0 | 1,0 | 500     |
| 7549MA92 | 25,0 | М3 | 7,0 | 7,0 | 5,0 | 1,0 | 500     |
| 7550MA92 | 30,0 | М3 | 7,0 | 7,0 | 5,0 | 1,0 | 500     |
| 7551MA92 | 32,0 | М3 | 7,0 | 7,0 | 5,0 | 1,0 | 500     |
| 7552MA92 | 35,0 | М3 | 7,0 | 7,0 | 5,0 | 1,0 | 500     |
| 7553MA92 | 40,0 | М3 | 7,0 | 7,0 | 5,0 | 1,0 | 500     |
| 7554MA92 | 45,0 | М3 | 7,0 | 7,0 | 5,0 | 1,0 | 500     |
| 7556MA92 | 50,0 | М3 | 7,0 | 7,0 | 5,0 | 1,0 | 500     |
| 7558MA92 | 60,0 | М3 | 7,0 | 7,0 | 5,0 | 1,0 | 500     |