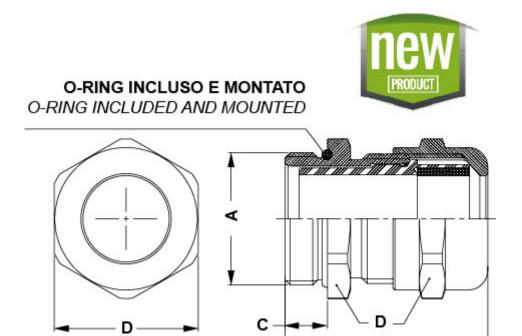

Metric according EN 60423

All dimensions are in mm

| Code      | A   | В    | С   | D    | Ø cable diameter | MOQ-Pcs |
|-----------|-----|------|-----|------|------------------|---------|
| 15164MA92 | M12 | 25,0 | 5,0 | 14,0 | 2,5 - 6,5        | 50      |
| 15165MA92 | M16 | 28,0 | 5,0 | 17,0 | 4,0 - 9,5        | 50      |

| Code      | A   | В    | С    | D    | Ø cable diameter | MOQ-Pcs |
|-----------|-----|------|------|------|------------------|---------|
| 15166MA92 | M20 | 32,0 | 6,0  | 22,0 | 7,0 - 13,0       | 50      |
| 15167MA92 | M25 | 35,0 | 7,0  | 27,0 | 8,0 - 16,0       | 25      |
| 15168MA92 | M32 | 38,0 | 8,0  | 34,0 | 11,0 - 21,0      | 20      |
| 15169MA92 | M40 | 41,0 | 8,0  | 42,0 | 15,0 - 27,0      | 10      |
| 15170MA92 | M50 | 46,0 | 9,0  | 55,0 | 22,0 - 35,0      | 5       |
| 15171MA92 | M63 | 54,0 | 10,0 | 65,0 | 35,0 - 48,0      | 5       |