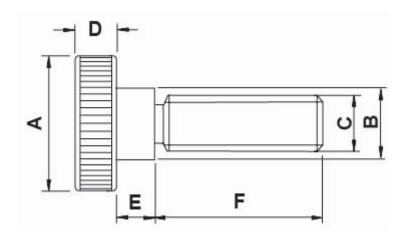

## KNURLED THUMB SCREW STEEL M6

**Technical description** 

Material: STEEL

**Surface:** zinkt plated A2k

on special request in Aluminium and stainless steel

**DIN 464** 

All dimensions are in mm

| Code          | A    | В    | С  | D   | E    | F    | MOQ-Pcs |
|---------------|------|------|----|-----|------|------|---------|
| 10873MC9408.0 | 24,0 | 12,0 | М6 | 5,0 | 10,0 | 8,0  | 100     |
| 10873MC9410.0 | 24,0 | 12,0 | М6 | 5,0 | 10,0 | 10,0 | 100     |
| 10873MC9412.0 | 24,0 | 12,0 | М6 | 5,0 | 10,0 | 12,0 | 100     |
| 10873MC9416.0 | 24,0 | 12,0 | M6 | 5,0 | 10,0 | 16,0 | 100     |
| 10873MC9418.0 | 24,0 | 12,0 | М6 | 5,0 | 10,0 | 18,0 | 100     |
| 10873MC9420.0 | 24,0 | 12,0 | M6 | 5,0 | 10,0 | 20,0 | 100     |
| 10873MC9425.0 | 24,0 | 12,0 | М6 | 5,0 | 10,0 | 25,0 | 100     |
| 10873MC9430.0 | 24,0 | 12,0 | М6 | 5,0 | 10,0 | 30,0 | 100     |