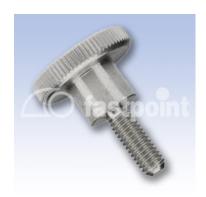

## KNURLED THUMB SCREW STEEL M6

**Technical description** 

Material: STEEL

**Surface:** zinkt plated A2k

on special request in Aluminium and stainless steel

**DIN 464** 

All dimensions are in mm

| Code          | A    | В    | С  | D   | E    | F    | MOQ-Pcs |
|---------------|------|------|----|-----|------|------|---------|
| 10873MC9408.0 | 24,0 | 12,0 | М6 | 5,0 | 10,0 | 8,0  | 100     |
| 10873MC9410.0 | 24,0 | 12,0 | М6 | 5,0 | 10,0 | 10,0 | 100     |
| 10873MC9412.0 | 24,0 | 12,0 | М6 | 5,0 | 10,0 | 12,0 | 100     |
| 10873MC9416.0 | 24,0 | 12,0 | M6 | 5,0 | 10,0 | 16,0 | 100     |
| 10873MC9418.0 | 24,0 | 12,0 | М6 | 5,0 | 10,0 | 18,0 | 100     |
| 10873MC9420.0 | 24,0 | 12,0 | M6 | 5,0 | 10,0 | 20,0 | 100     |
| 10873MC9425.0 | 24,0 | 12,0 | М6 | 5,0 | 10,0 | 25,0 | 100     |
| 10873MC9430.0 | 24,0 | 12,0 | М6 | 5,0 | 10,0 | 30,0 | 100     |