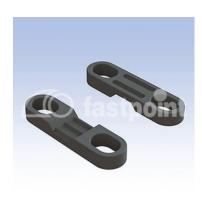

## CABLE CLAMPS WITH SCREW FIXING





## **Technical description**

Material: see table Colour: see table

Flammability: HB (UL94)

Working temperature: -40°C ~ +100°C

Screws not included

All dimensions are in mm





| Code     | Α    | В   | С   | D     | E              | Colour                                               | Material      | MOQ-Pcs |
|----------|------|-----|-----|-------|----------------|------------------------------------------------------|---------------|---------|
| 0469AB01 | 23,0 | 3,0 | 7,0 | 4,2   | 16,0           | Nero - black -<br>schwarz / bianco -<br>white - weiß | PA 6.6 25% GF | 1.000   |
| 1207BB01 | 26,0 | 3,0 | 7,0 | 4,2X6 | 14,5 -<br>18,0 | Nero                                                 | PA 6.6 25% GF | 1.000   |
| 3022BB01 | 26,0 | 3,0 | 6,2 | 4,1   | 18,0           | Nero