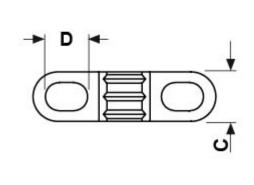

## **Technical description**

Material: see table Colour: see table

Flammability: HB (UL94)

Working temperature: -40°C ~ +100°C

Screws not included

All dimensions are in mm

| Code     | Α    | В   | С   | D     | E              | Colour                                               | Material      | MOQ-Pcs |
|----------|------|-----|-----|-------|----------------|------------------------------------------------------|---------------|---------|
| 0469AB01 | 23,0 | 3,0 | 7,0 | 4,2   | 16,0           | Nero - black -<br>schwarz / bianco -<br>white - weiß | PA 6.6 25% GF | 1.000   |
| 1207BB01 | 26,0 | 3,0 | 7,0 | 4,2X6 | 14,5 -<br>18,0 | Nero                                                 | PA 6.6 25% GF | 1.000   |
| 3022BB01 | 26,0 | 3,0 | 6,2 | 4,1   | 18,0           | Nero                                                 | PA 6.6 25% GF | 1.000   |
| 4807AB01 | 26,0 | 3,0 | 7,0 | 4X6   | 14,5 -<br>18,0 | Nero                                                 | PA 6.6 20% GF | 2.500   |
| 5404AB02 | 23,0 | 3,0 | 7,0 | 3,3   | 16,0           | Bianco                                               | PA 6.6 20% GF | 1.000   |