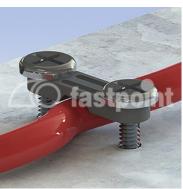

## CABLE CLAMPS WITH SCREW FIXING

## **Technical description**

Material: see table Colour: see table

Flammability: HB (UL94)

Working temperature: -40°C ~ +100°C

Screws not included

All dimensions are in mm

| Code     | Α    | В   | С   | D     | E              | Colour                                               | Material      | MOQ-Pcs |
|----------|------|-----|-----|-------|----------------|------------------------------------------------------|---------------|---------|
| 0469AB01 | 23,0 | 3,0 | 7,0 | 4,2   | 16,0           | Nero - black -<br>schwarz / bianco -<br>white - weiß | PA 6.6 25% GF | 1.000   |
| 1207BB01 | 26,0 | 3,0 | 7,0 | 4,2X6 | 14,5 -<br>18,0 | Nero                                                 | PA 6.6 25% GF | 1.000   |
| 3022BB01 | 26,0 | 3,0 | 6,2 | 4,1   | 18,0           | Nero                                                 | PA 6.6 25% GF | 1.000   |
| 4807AB01 | 26,0 | 3,0 | 7,0 | 4X6   | 14,5 -<br>18,0 | Nero                                                 | PA 6.6 20% GF | 2.500   |
| 5404AB02 | 23,0 | 3,0 | 7,0 | 3,3   | 16,0           | Bianco                                               | PA 6.6 20% GF | 1.000   |