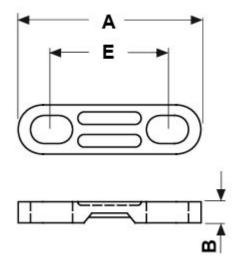

## **Technical description**

Material: see table Colour: see table

Flammability: HB (UL94)

Working temperature: -40°C ~ +100°C

Screws not included

All dimensions are in mm

| Code     | Α    | В   | С   | D     | E              | Colour                                               | Material      | MOQ-Pcs |
|----------|------|-----|-----|-------|----------------|------------------------------------------------------|---------------|---------|
| 0469AB01 | 23,0 | 3,0 | 7,0 | 4,2   | 16,0           | Nero - black -<br>schwarz / bianco -<br>white - weiß | PA 6.6 25% GF | 1.000   |
| 1207BB01 | 26,0 | 3,0 | 7,0 | 4,2X6 | 14,5 -<br>18,0 | Nero                                                 | PA 6.6 25% GF | 1.000   |
| 3022BB01 | 26,0 | 3,0 | 6,2 | 4,1   | 18,0           | Nero                                                 | PA 6.6 25% GF | 1.000   |
| 4807AB01 | 26,0 | 3,0 | 7,0 | 4X6   | 14,5 -<br>18,0 | Nero                                                 | PA 6.6 20% GF | 2.500   |
| 5404AB02 | 23,0 | 3,0 | 7,0 | 3,3   | 16,0           | Bianco                                               | PA 6.6 20% GF | 1.000   |